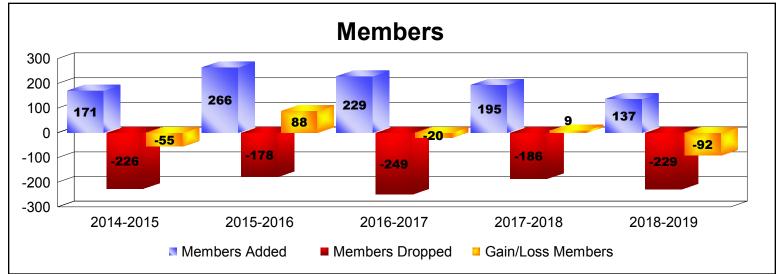

District 201V14 As of June 2019 Cumulative

| Year      | New<br>Clubs | Dropped<br>Clubs | Gain/<br>Loss<br>Clubs | New<br>Members | Charter<br>Members | Reinstate<br>Members | Transfer<br>Members | Total<br>Member<br>Added | Total<br>Members<br>Dropped | Gain/<br>Loss<br>Members |
|-----------|--------------|------------------|------------------------|----------------|--------------------|----------------------|---------------------|--------------------------|-----------------------------|--------------------------|
| 2014-2015 | 1            | -1               | 0                      | 126            | 23                 | 3                    | 19                  | 171                      | -226                        | -55                      |
| 2015-2016 | 1            | 0                | 1                      | 168            | 81                 | 7                    | 10                  | 266                      | -178                        | 88                       |
| 2016-2017 | 1            | 0                | 1                      | 175            | 26                 | 10                   | 18                  | 229                      | -249                        | -20                      |
| 2017-2018 | 1            | 0                | 1                      | 146            | 26                 | 6                    | 17                  | 195                      | -186                        | 9                        |
| 2018-2019 | 0            | 0                | 0                      | 112            | 3                  | 3                    | 19                  | 137                      | -229                        | -92                      |
| Average   | 1            | 0                | 1                      | 145            | 32                 | 6                    | 17                  | 200                      | -214                        | -14                      |