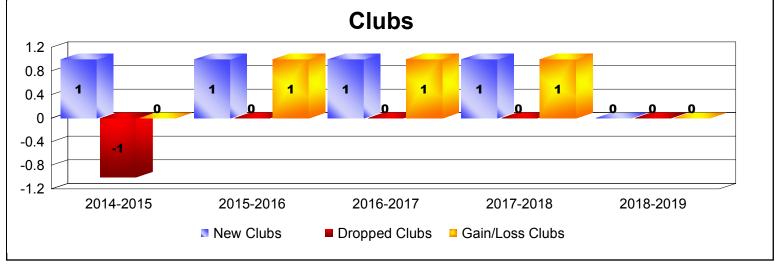

District 201V14 As of June 2019 Cumulative

| Year      | New<br>Clubs | Dropped<br>Clubs | Gain/<br>Loss<br>Clubs | New<br>Members | Charter<br>Members | Reinstate<br>Members | Transfer<br>Members | Total<br>Member<br>Added | Total<br>Members<br>Dropped | Gain/<br>Loss<br>Members |
|-----------|--------------|------------------|------------------------|----------------|--------------------|----------------------|---------------------|--------------------------|-----------------------------|--------------------------|
| 2014-2015 | 1            | -1               | 0                      | 126            | 23                 | 3                    | 19                  | 171                      | -226                        | -55                      |
| 2015-2016 | 1            | 0                | 1                      | 168            | 81                 | 7                    | 10                  | 266                      | -178                        | 88                       |
| 2016-2017 | 1            | 0                | 1                      | 175            | 26                 | 10                   | 18                  | 229                      | -249                        | -20                      |
| 2017-2018 | 1            | 0                | 1                      | 146            | 26                 | 6                    | 17                  | 195                      | -186                        | 9                        |
| 2018-2019 | 0            | 0                | 0                      | 112            | 3                  | 3                    | 19                  | 137                      | -229                        | -92                      |
| Average   | 1            | 0                | 1                      | 145            | 32                 | 6                    | 17                  | 200                      | -214                        | -14                      |